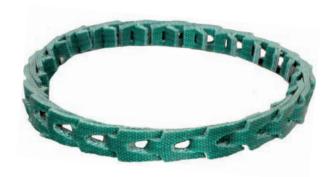

## **Emergency Belt Solution**

In a breakdown situation, the Fenner QuickFix belt provides you with a fast and reliable solution to get your plant up and running - with minimum downtime and fuss - whilst a replacement belt is on order.

## **Benefits**

- > Can be made to any length in seconds
- Easy to install, rivet-less construction, no tools necessary
- > Dual groove profile, means one belt fits both V and wedge belts
- Jointed belting ensures minimum strip down when installing